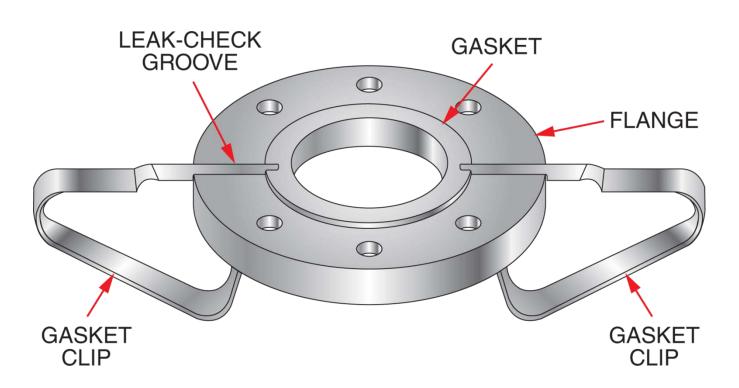

**Flanges & Components** 

**Gasket Clip Instructions** 

## Instructions

- 1. Use two gasket clips to hold in place during CF assemble.
- 2. Insert each clip in the flange's leak-check groove, as shown below. The tip of the clip should not extend over the gasket more than 1/32 inch.
- 3. Bolt flanges together finger-tight before removing the gasket clips.